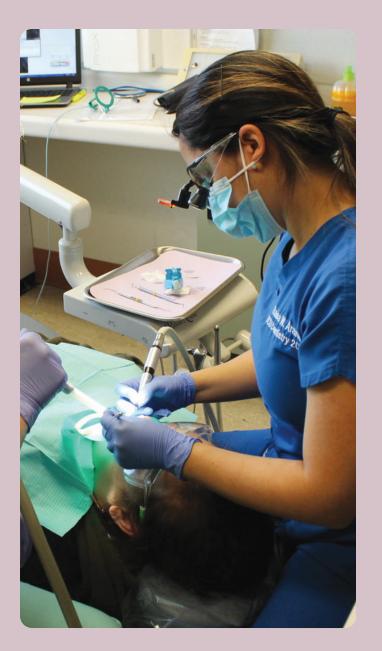

## **OVERCOMING DENTAL FEARS**

4

Sophia was extremely anxious when she arrived at Bradley Free Clinic for a recent Thursday evening extraction clinic. Sophia has a lifelong fear of the dentist, and as such, she had let her dental pain go untreated for quite a while. When she finally sought care, the only solution was to remove the painful tooth.

Several professional volunteer dentists staffed this Thursday evening clinic. The students from VCU School of Dentistry were present, as well as a local volunteer dentist who performed Sophia's extraction. The procedure was done without any issues, but Sophia's anxiety was extremely high. Her blood pressure was elevated, and she was lightheaded. Rather than moving on to his next patient, the volunteer dentist stayed with Sophia until she could calm down.

By the end of the evening, Sophia's dental pain was gone, and the team convinced her to return for a New Patient Exam and a treatment plan workup that would put her on track for improved dental health. The care and attention paid to Sophia by our volunteers and our staff convinced a once fearful Sophia to embrace a commitment to her oral health.