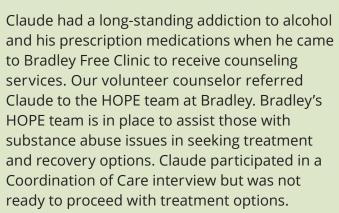

Claude continued to receive counseling support and after several significant drug-related events, he realized he was ready to begin his recovery journey. The HOPE team conducted an intake interview where they fully discussed Claude's addiction issues and began assisting him in deciding how he wanted to address his treatment plan.

Claude's recovery journey began with a 3 week's stay at a regional residential detox center. He moved from there to a 45-day treatment center. And now Claude is completing his stay at a local halfway house.

Today Claude, six months after he began his recovery journey he is drug-free. He continues to

44% **INCREASED** GROWTH IN BEHAVIORAL HEALTH

# **BEGINNING A JOURNEY WITH HOPE**

receive the support of Bradley's HOPE team as he moves along his recovery path. Early in his journey, the HOPE team helped remove any barriers that limited Claude's ability to get started with his treatment, now that he is getting ready to migrate from this halfway house, they will be there to assist with any roadblocks that could arise.